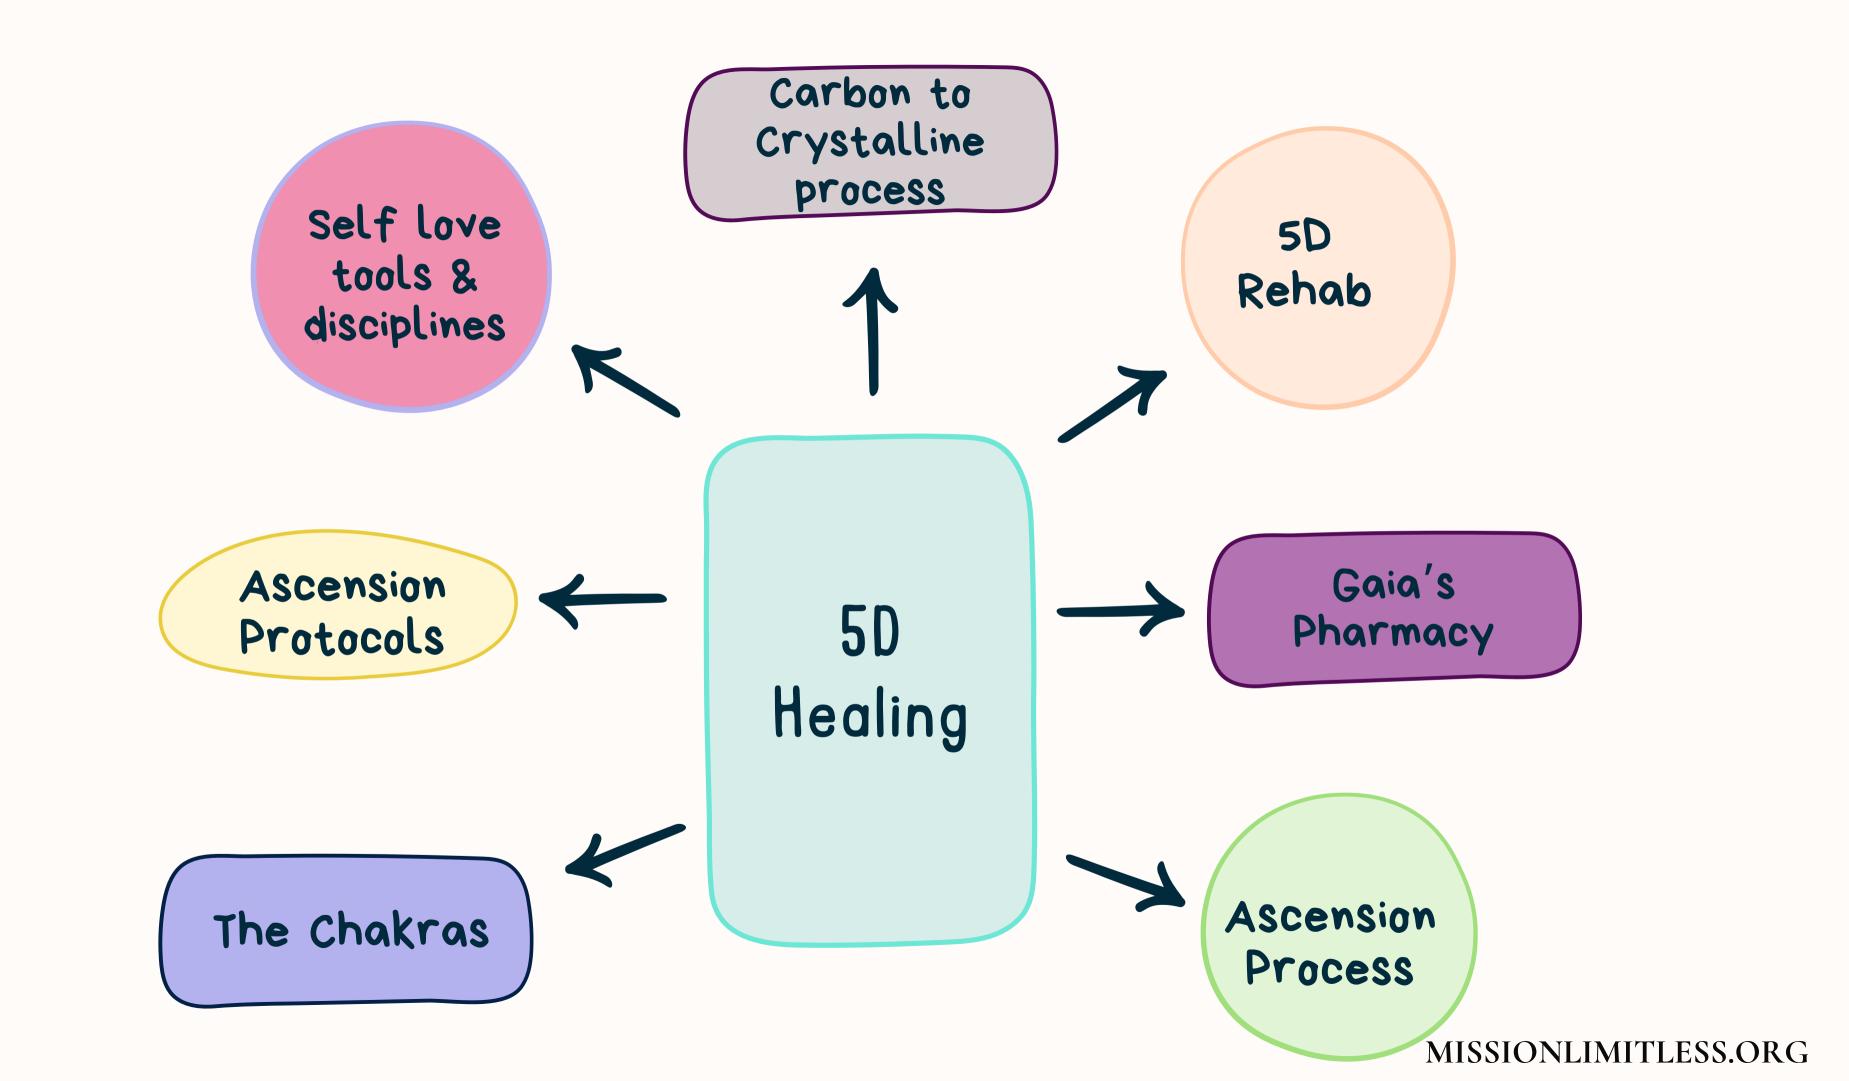

#### 5D HEALING

Healing is based in Self Love.

All disease in the body is trapped energy, emotions, trauma, beliefs, etc that the body is not releasing and is holding onto.

These guides will give you a deeper insight into what your body is trying to communicate with you through any illness or health issues as well as natural remedies or tools to support the healing process.