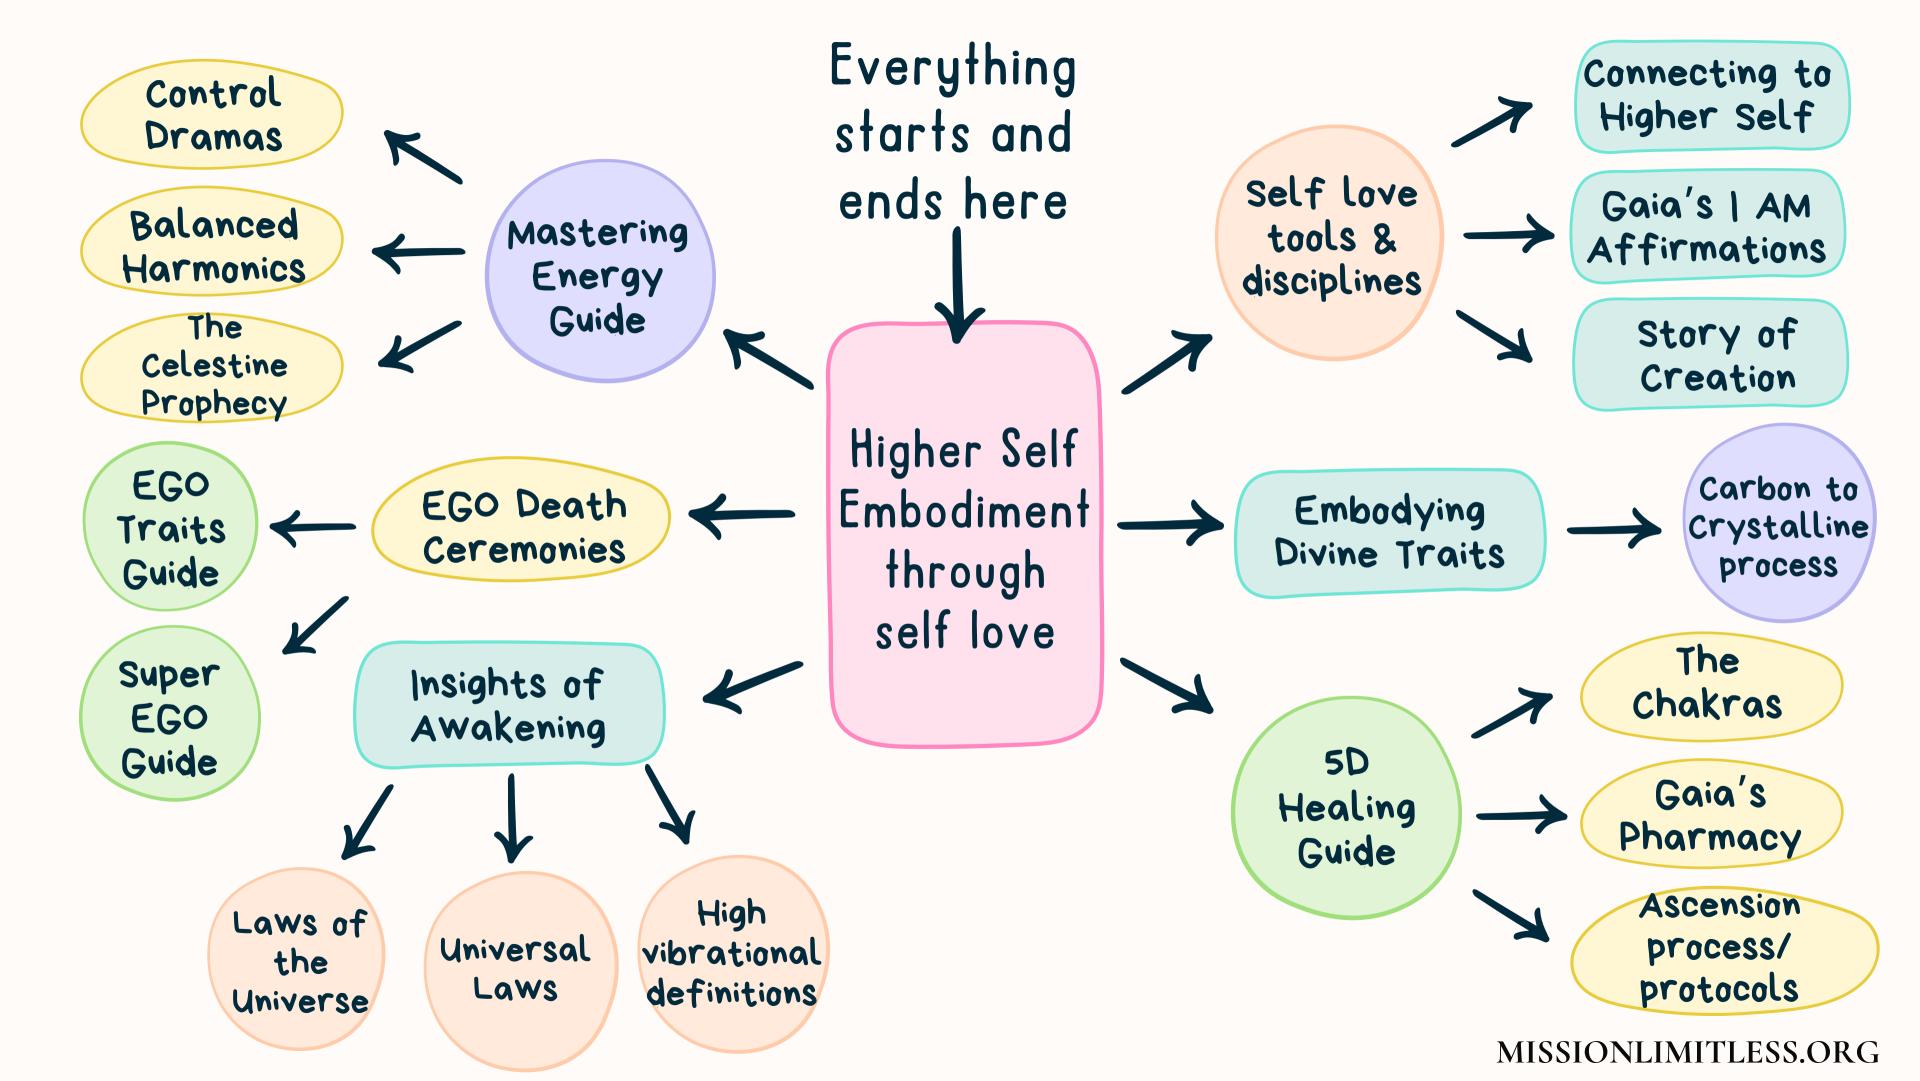

The path of Higher Self Embodiment requires the dissolvement of the EGO programmed mind and the embodiment of divinity through healing, letting go of all wounding & trauma, and daily self love practices.

#### All THE GUIDES ARE INTERCONNECTED

Self love is the Core and Foundation to this Ascension process.

Daily Self Love Disciplines are essential in embodying your Higher Self ~ which enhances your discernment and strengthens your intuition.

Once you have this foundation and a consistent daily practice, there are many resources that enhance and activate your deeper healing and awareness process.

Self love and Healing go hand in hand. However, we have made these separate modules to give anyone a focused deeper insight into any specific healing that their vessel requires.

# HIGHER SELF EMBODIMENT THROUGH THE SELF LOVE TOOLS AND DISCIPLINES

As mentioned above the Self love tools and disciplines are the foundation and we will always come back to these throughout our process, breathwork, ceremonies, grounding, journaling, affirmations etc, will always remain tools that will assist in bringing us back to centre, back to the present moment, back to our hearts and connection to Source.

Intentional EGO Death Ceremonies as well as Divine Trait Embodiment
Ceremonies are essential in this process, the EGO programmed mind requires
intentional dissolvement. The Divine Traits are those we intend to Embody daily,
as these are our Godlike traits.

We have Guides and Podcast that go into great detail on both of these subjects.

#### 5D HEALING

Healing is based in Self Love.

All disease in the body is trapped energy, emotions, trauma, beliefs, etc that the body is not releasing and is holding onto.

These guides will give you a deeper insight into what your body is trying to communicate with you through any illness or health issues as well as natural remedies or tools to support the healing process.