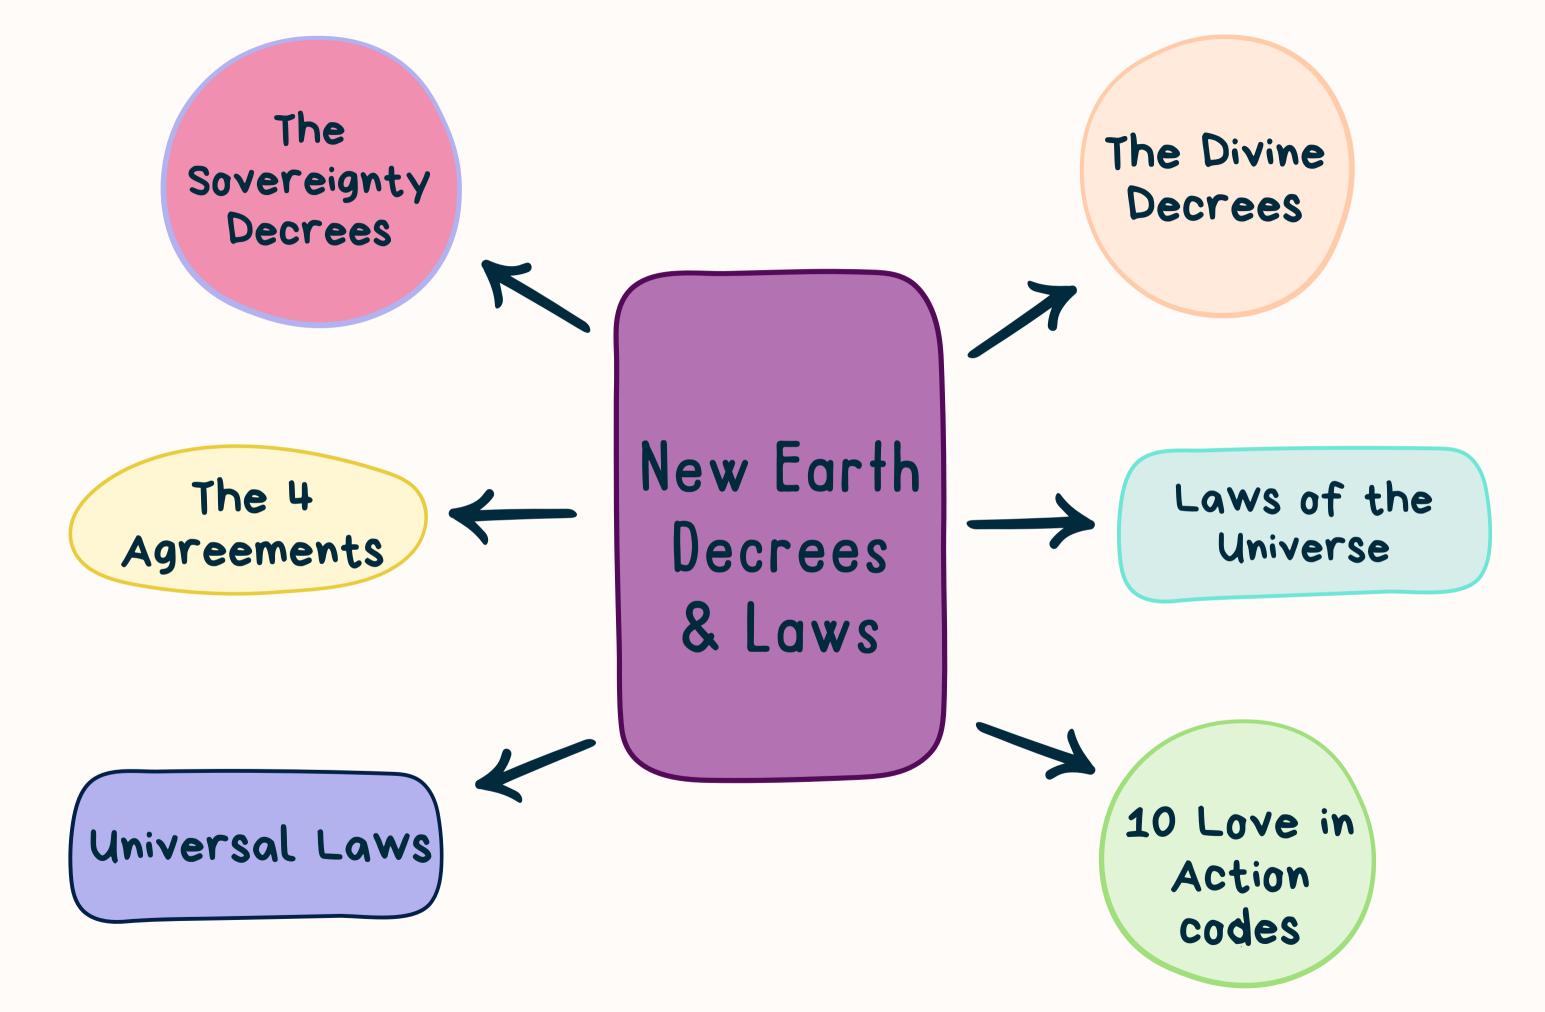

#### NEW EARTH LAWS AND DECREES

These Guides share the Codes, Laws and Decrees of New Earth.

New Earth will not be under the same laws as 3D of Course!!

Redom