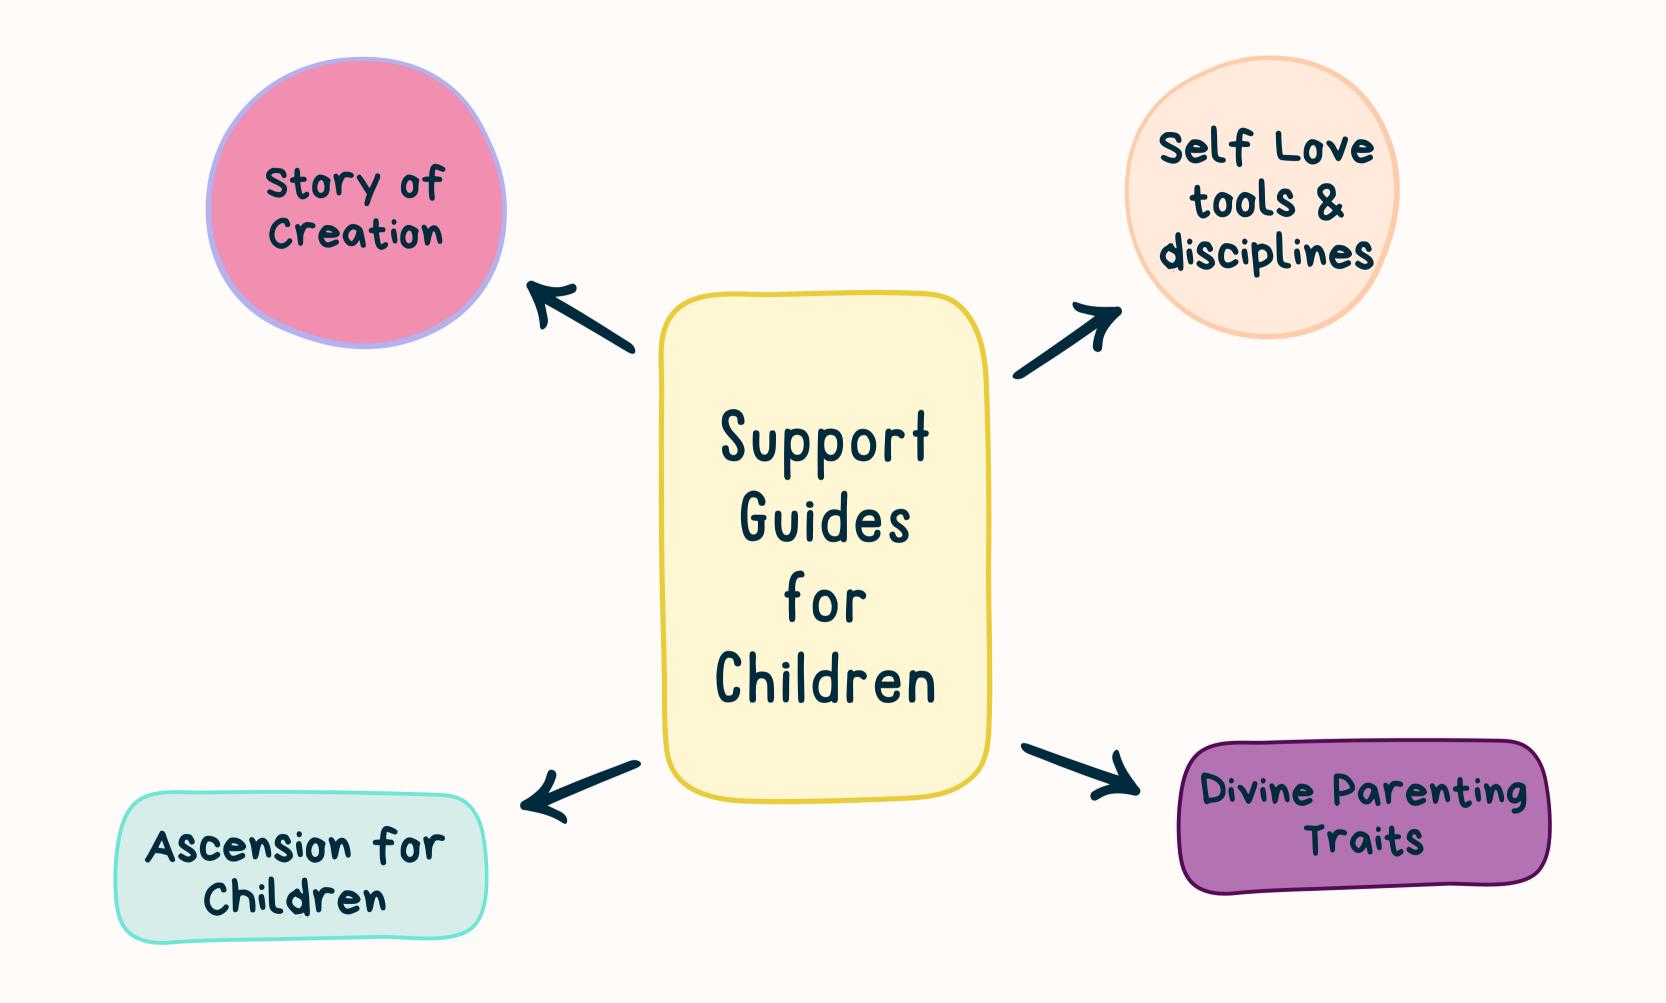

#### SUPPORT FOR OUR CHILDREN

As much as we are feeling the energies and navigating the changes occurring, so are our Children.

We have created simplified guides to assist them in their process too.

They will have very similar self love practices as those that we use to support ourselves and should be a daily practice for them too.